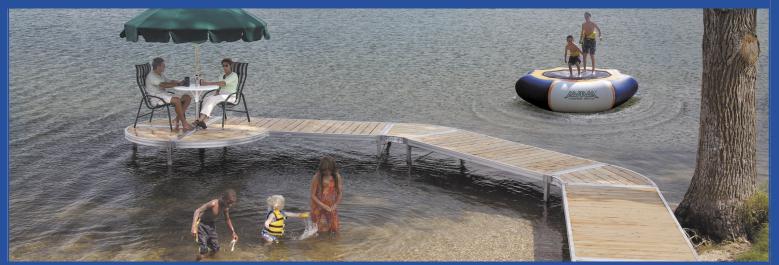

## Lakes Aren't Straight - So Why Does Your Dock Have To Be?

We Cover The Waterfront.

Lakes aren't straight and rectangular – so why does your dock have to be? ShoreMaster has customizable dock system solutions. Throw in a curve for fun or to work around obstacles along your shore. The maintenance-free, all-aluminum dock system will complement and enhance the beauty of your lake home for years to come. With thirty years of experience, we're ready to help you design the dock system of your dreams.